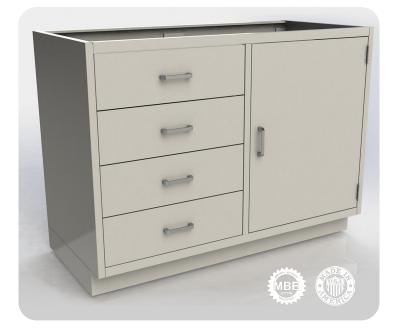

## About our Lab Casework

For more than half a century, lab casework has been our specialty. The robust and heavy-duty design we've engineered sets the industry standard. With a palette of over 20 standard colors and the option for custom color matching, the aesthetic enhancements that our painted steel casework line can introduce to a laboratory are truly remarkable. We pride ourselves on unparalleled speed and exceptional service in the realm of lab casework. Our commitment to delivering on promises sets us apart from the rest.

#### **Features**

Field Interchangable Configurations
20+ Standard Paint Colors
Self Closing/Full Extension Drawer Slides
Lock Options
Heavy-Duty Design
Removable Backs For Service Access
500+ Unit Matrix
Lifetime Warranty On Drawer Slides