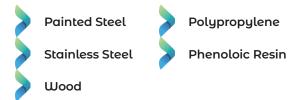

#### **Material Options**

## Ordering made easy

- 1 Determine cabinet material
- 2 Select measurements of cabinet
- 3 Specify drawer/door configurations
- 4 Select Color