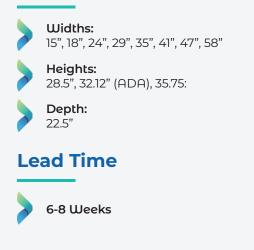

#### Sizes

## Ordering made easy

- 1 Determine cabinet material
- 2 Select measurements of cabinet
- 3 Specify drawer/door configurations
- 4 Select Color